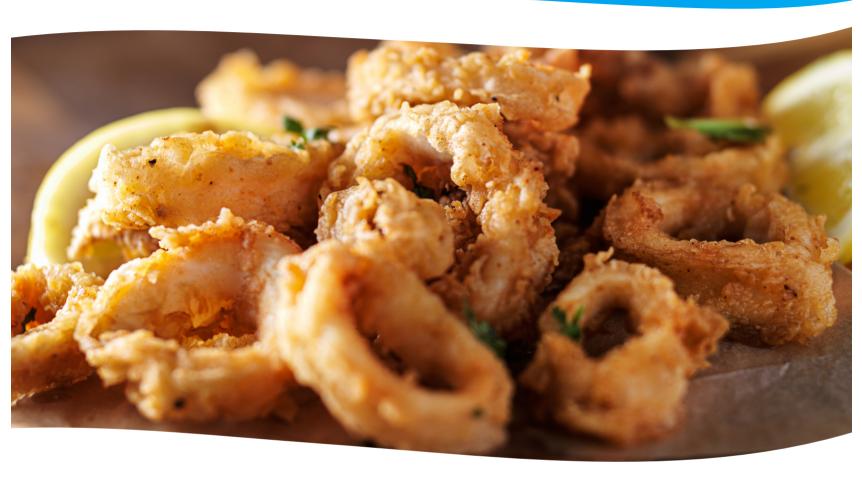

## YACHT WHOLE CLEANED CALAMARI

Yacht calamari is industry known to be the highest quality Indian squid imported to the United States. Sourced exclusively from artisan fishermen in the pristine waters of the Indian Ocean, the Loligo duvauceli species is widely regarded as the most desired species of squid, offering a perfect balance of tenderness and flavor.

Our dedicated team ensures that every case meets the highest standards of quality, making it the ideal choice for discerning chefs and foodservice professionals. Enhance your dishes and your bottom line with Yacht calamari!