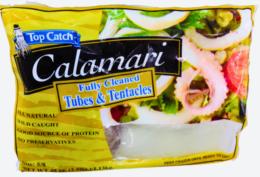

## Top Catch CALAMARI

Species: Loligo duvauceli Country of Origin: India Catch Method: Wild caught Case Pack: 10 x 2.5 pounds

| SIZE/FORM                  | INNER UPC    | MASTER UPC       |
|----------------------------|--------------|------------------|
| 5/8 Tubes Only             | 728398016099 | 00728398016105   |
| 5/8 Tubes and<br>Tentacles | 728398016082 | 007283980161112  |
| Rings and Tentacles        | 728398030996 | 0107283980030998 |
| RINGS ONLY                 | 728398030255 | 0100728398       |