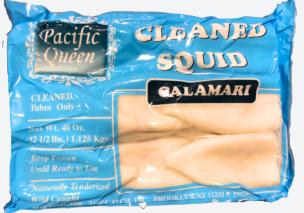

## Pacific Queen® CALAMARI

Species: Nototodarus sloanii Country of Origin: New Zealand Catch Method: Wild caught

Case Pack: 4 x 2.5 lbs

| SIZE/FORM                  | INNER UPC       | MASTER UPC        |
|----------------------------|-----------------|-------------------|
| 5/8 Tubes only             | 7 28398 00517 8 | 0 0828398 00517 5 |
| 5/8 Tubes and<br>Tentacles | 7 28398 00525 3 | 0 0828398 00525 0 |
| 5/8 Rings and<br>Tentacles | 7 28398 00535 2 | 0 0828398 00535 9 |
| 5/8 Rings only             | 7 28398 00530 7 | 0 0828398 00530 4 |