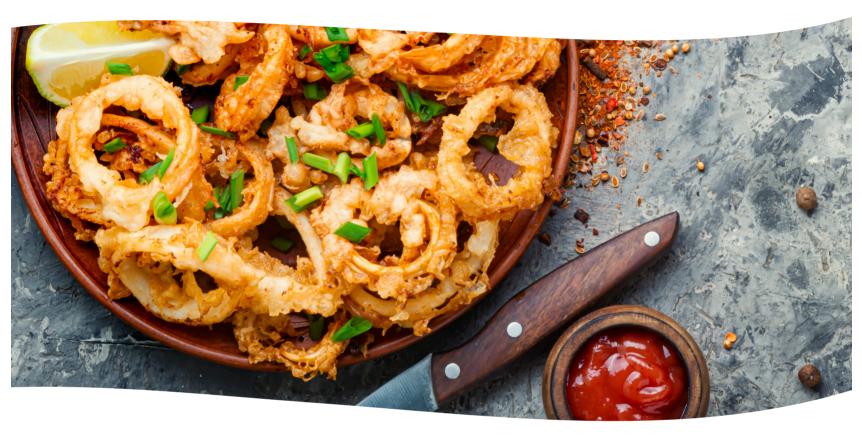

## PACIFIC QUEEN CALAMARI

Pacific Queen calamari, a gem sourced meticulously from the pristine waters surrounding New Zealand. Harvested with utmost care, our Nototodarus sloanii squid represents the pinnacle of taste and quality. Renowned for its tenderness and exceptional flavor, this prized species embodies the natural richness of the Pacific Ocean. Our commitment to sustainable fishing practices ensures that each squid, handpicked by our experts, delivers unparalleled freshness and excellence to your kitchen. Experience the epitome of New Zealand's maritime bounty with Pacific Queen brand squid—a testament to superior quality and exquisite taste.